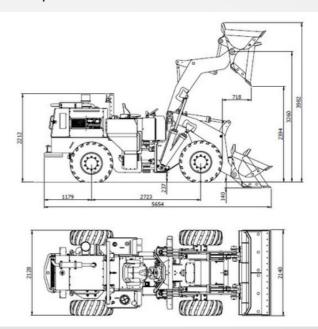

#### **OPERATIONAL WEIGHTS**

OPERATING WEIGHT: Front Axle - 3 800kg

Rear Axle: 3 300kg Total - 7 100kg

BREAKOUT FORCE: 8 270kg

STATIC TIPPING LOAD: Straight - 6 347kg Full turn 35° - 6 140kg

TURNING CIRCLE: 6 050mm radius outside bucket

## **BUCKET SPECIFICATIONS**

GENERAL PURPOSE BUCKET: 0.9 m3 BUCKET WIDTH: 2160 mm OPTIONAL EXTRAS: 1,2m3 GP