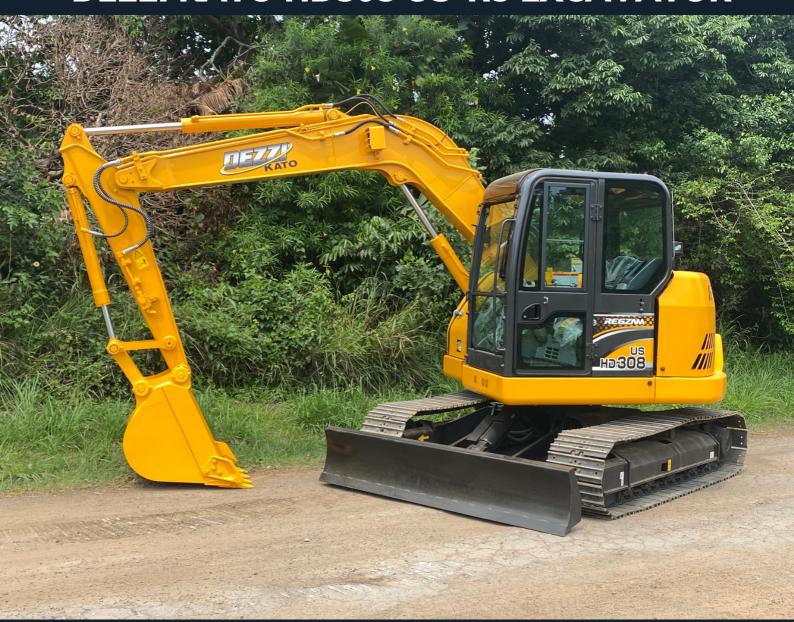

# **DEZZI KATO HD308 US-R5 EXCAVATOR**

# **OPERATIONAL WEIGHTS**

OPERATING WEIGHTS: 8 300kg GROUND PRESSURE: 43kPa

#### **BUCKET ATTACHMENT**

BUCKET CAPACITY: 0.3 m3
BUCKET WIDTH (no side-cutters) 702mm
BUCKET WIDTH (with side-cutters) 816mm
BUCKET TEETH: 4