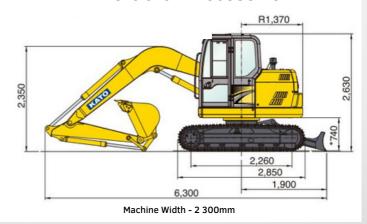

#### **BUCKET ATTACHMENT**

BUCKET CAPACITY: 0.3 m3
BUCKET WIDTH (no side-cutters) 702mm
BUCKET WIDTH (with side-cutters) 816mm
BUCKET TEETH: 4

#### **RANGES**

| ARM RANGE (standard arm 1 620mm) |                        |         |
|----------------------------------|------------------------|---------|
| *A                               | Maximum digging radius | 6 470mm |
| *B                               | Maximum digging depth  | 4 120mm |
| *C                               | Maximum digging height | 7 430mm |
| *D                               | Maximum vertical wall  | 3 620mm |
| *E                               | Maximum dumping height | 5 320mm |
| *F                               | Minimum swing radius   | 1 630mm |

# **Operational Ranges**



### **Dimensions - HD308US-R5**