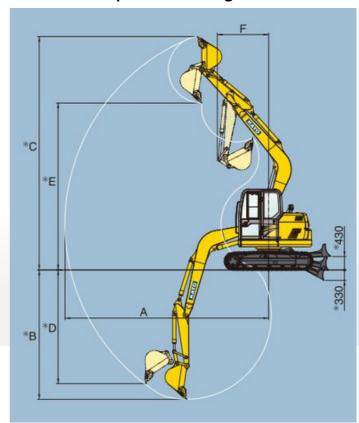

#### **RANGES**

| ARM RANGE (standard arm 1 620mm) |                        |         |
|----------------------------------|------------------------|---------|
| *A                               | Maximum digging radius | 6 470mm |
| *B                               | Maximum digging depth  | 4 120mm |
| *C                               | Maximum digging height | 7 430mm |
| *D                               | Maximum vertical wall  | 3 620mm |
| *E                               | Maximum dumping height | 5 320mm |
| *F                               | Minimum swing radius   | 1 630mm |

# **Operational Ranges**