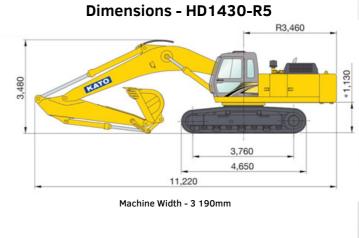

### **OPERATIONAL WEIGHTS**

OPERATING WEIGHTS: 31 600kg GROUND PRESSURE: 63kPa

### **BUCKET ATTACHMENT**

BUCKET CAPACITY: 1.4 m3 1.6 m3
BUCKET WIDTH (no side-cutters) 1 290mm 1 470mm
BUCKET WIDTH (with side-cutters) 1 400mm 1 590mm
BUCKET TEETH: 5 5