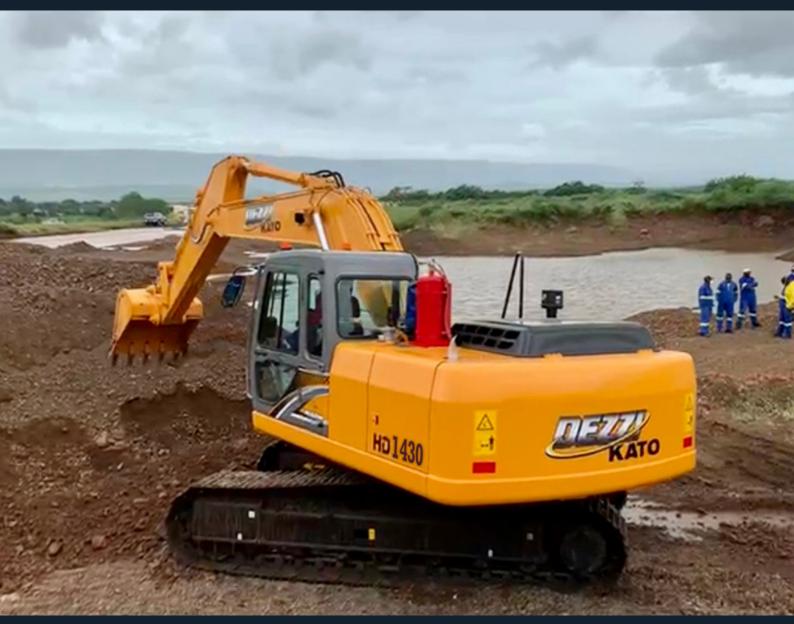

# **DEZZI KATO HD1430-R5 EXCAVATOR**







# **DEZZI KATO HD1430-R5 EXCAVATOR**

# **SPECIFICATION SHEET**

\*Desmond Equipment SA (Pty) Ltd reserves the right to modify specifications without notice.

#### **ENGINE**

TYPE: Mitsubishi
MODEL: 6N60-TL
DISPLACEMENT: 7.54 Ltr

POWER: 183kW @ 2 150RPM (ISO Net)
TORQUE: 824Nm @ 1 800RPM (ISO Net)

#### TRAVEL SYSTEM

- Drive Independent axial piston motor with reduction for each side
- Brakes Independent disk parking brake for each side applied automatically when the travel levers are in neutral position
- · Lubrication Sealed-for-life rollers and front idlers with floating seals

#### **CAB & CONTROLS**

- · All weather sound suppressed cab on 6 point viscous mounting
- · Right hand lever controls the boom and bucket
- Inner right hand lever (with foot pedal) controls the right-h