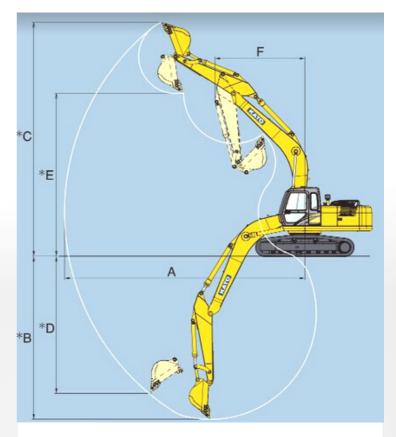

#### **RANGES**

| ARM RANGE (standard arm 3 140mm) |                        |          |
|----------------------------------|------------------------|----------|
| *A                               | Maximum digging radius | 11 190mm |
| *B                               | Maximum digging depth  | 7 440mm  |
| *C                               | Maximum digging height | 10 420mm |
| *D                               | Maximum vertical wall  | 6 040mm  |
| *E                               | Maximum dumping height | 7 370mm  |
| *F                               | Minimum swing radius   | 4 640mm  |

## **Operational Ranges**