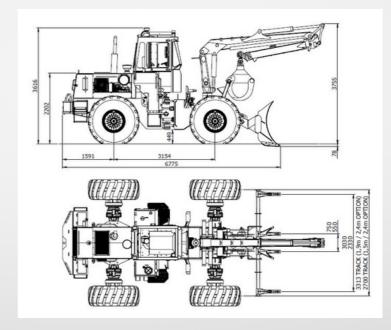

# **OPERATIONAL WEIGHTS**

**OPERATING WEIGHT: 14 500 kg** 

TURNING CIRCLE: 6 470mm radius outside wheel