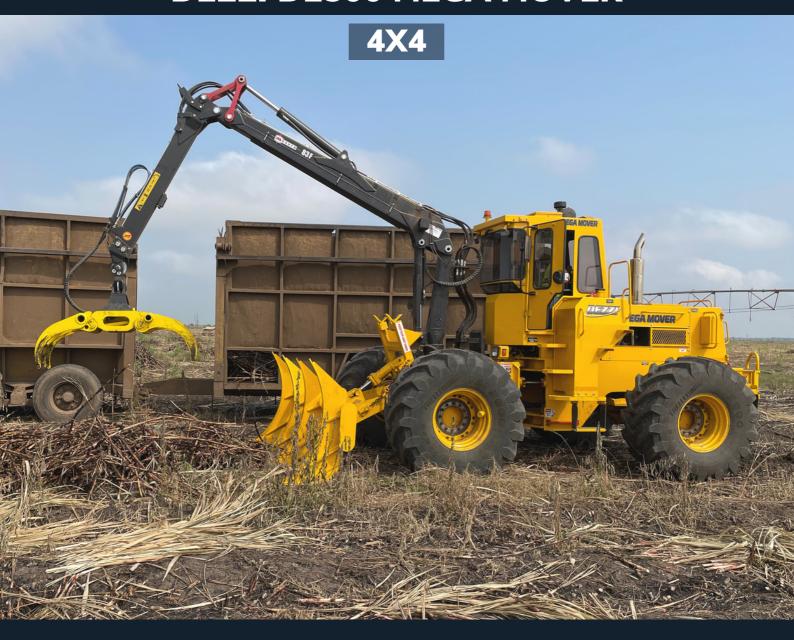

# **DEZZI D2500 MEGA MOVER**

Designed & Manufactured in South Africa

#### LOADER

- Log Lift Mesera 83F Crane (Grab size 0.65 Slew 270 degrees)
- Improved slew damping system on grab for better control

# **PUSH PILER**

- Hydraulically operated from cab
- Free-floating design
- 4 Fully adjustable tynes