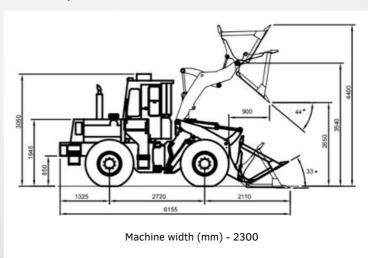

#### **OPERATIONAL WEIGHTS**

OPERATING WEIGHT: Front Axle: 3 660kg

Rear Axle: 4 380kg Total: 8 040kg

BREAKOUT FORCE: 8 270kg

STATIC TIPPING LOAD: Straight - 5 820kg

Full turn 35° - 5 275kg

TURNING CIRCLE: 6 050mm radius outside bucket

#### **BUCKET SPECIFICATIONS**

**GENERAL PURPOSE BUCKET: 1.5 m3** 

**BUCKET WIDTH: 2 300mm** 