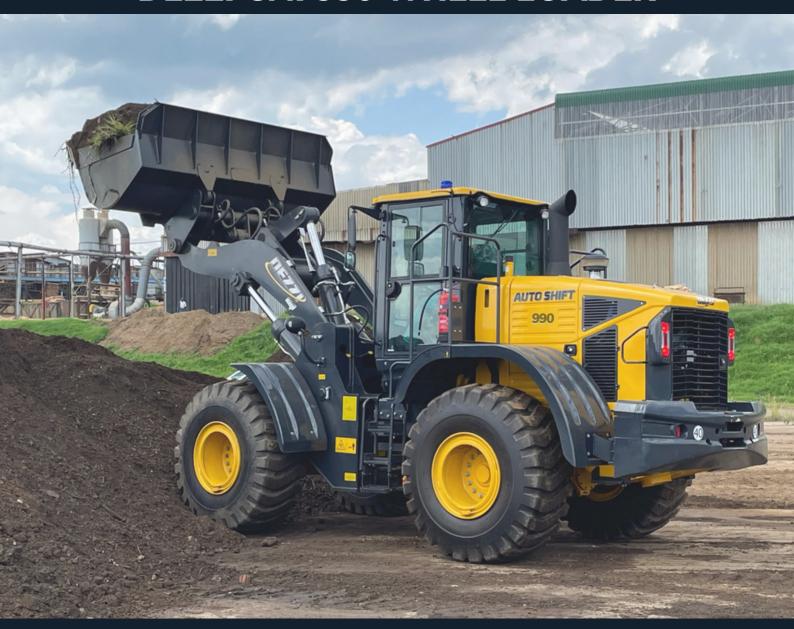

# **DEZZI CMI 990 WHEEL LOADER**

## **DEZZI CMI 990 WHEEL LOADER**

#### **BUCKET SPECIFICATIONS**

GENERAL PURPOSE BUCKET: 4.5m3
BUCKET WIDTH: 3 200mm