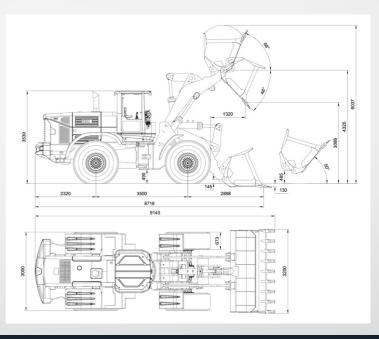

#### **OPERATIONAL WEIGHTS**

OPERATING WEIGHT: Total - 25 400kg

BREAKOUT FORCE: 218 kN

STATIC TIPPING LOAD: Straight - 19 200kg
Full turn 40° - 16 950kg

TURNING CIRCLE: 7 250mm radius outside bucket

#### **BUCKET SPECIFICATIONS**

GENERAL PURPOSE BUCKET: 4.5m3
BUCKET WIDTH: 3 200mm